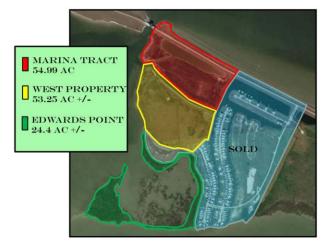

# **Grand Cay Harbour**

0 Allen Cay , Texas City, Texas 77590 - Galveston County

#### Total Acres: 54.99 acres